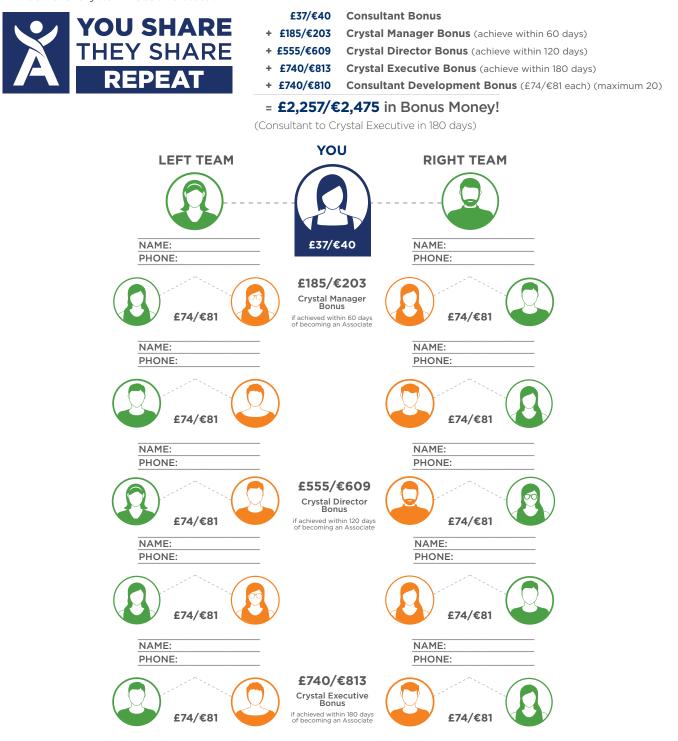

#### Goal Date to be Completed:

**Here's your map to becoming a Crystal Director.** Fill in your new team members' names. To become a Crystal Director, you need to personally develop six people\* then help them become Consultants. If you complete this within 120 days of becoming an Associate, you will achieve Crystal Director status.

| YOU SHARE<br>THEY SHARE                                                                                                                                                                                                                                                                                                                                                                                                                                                                                                                                                                                                                                                                                                                                                                                                                                                                                                                                                                                                                                                                                                                                                                                                                                                                                                                                                                                                                                                                                                                                                                                                                                                                                                                                                                                                                                                                                                                                                                                                                          | £37/€40<br>+ £185/€203<br>+ £555/€609<br>+ £444/€486            | Consultant Bonus<br>Crystal Manager Bonus (achieve within 60 days)<br>Crystal Director Bonus (achieve within 120 days)<br>Consultant Development Bonus (£74/€81 each) (maximum 20) |
|--------------------------------------------------------------------------------------------------------------------------------------------------------------------------------------------------------------------------------------------------------------------------------------------------------------------------------------------------------------------------------------------------------------------------------------------------------------------------------------------------------------------------------------------------------------------------------------------------------------------------------------------------------------------------------------------------------------------------------------------------------------------------------------------------------------------------------------------------------------------------------------------------------------------------------------------------------------------------------------------------------------------------------------------------------------------------------------------------------------------------------------------------------------------------------------------------------------------------------------------------------------------------------------------------------------------------------------------------------------------------------------------------------------------------------------------------------------------------------------------------------------------------------------------------------------------------------------------------------------------------------------------------------------------------------------------------------------------------------------------------------------------------------------------------------------------------------------------------------------------------------------------------------------------------------------------------------------------------------------------------------------------------------------------------|-----------------------------------------------------------------|------------------------------------------------------------------------------------------------------------------------------------------------------------------------------------|
| REPEAT E ±±±±; etcl Consultant Development Bonus (£±±; est each) (maximum   = £1,221/€1,338 in Bonus Money! (Consultant to Crystal Director in 120 days)                                                                                                                                                                                                                                                                                                                                                                                                                                                                                                                                                                                                                                                                                                                                                                                                                                                                                                                                                                                                                                                                                                                                                                                                                                                                                                                                                                                                                                                                                                                                                                                                                                                                                                                                                                                                                                                                                         |                                                                 |                                                                                                                                                                                    |
| VOU RIGHT TEAM   Image: State of the state o |                                                                 |                                                                                                                                                                                    |
| NAME:<br>PHONE:                                                                                                                                                                                                                                                                                                                                                                                                                                                                                                                                                                                                                                                                                                                                                                                                                                                                                                                                                                                                                                                                                                                                                                                                                                                                                                                                                                                                                                                                                                                                                                                                                                                                                                                                                                                                                                                                                                                                                                                                                                  |                                                                 | PHONE:                                                                                                                                                                             |
| £74/€81                                                                                                                                                                                                                                                                                                                                                                                                                                                                                                                                                                                                                                                                                                                                                                                                                                                                                                                                                                                                                                                                                                                                                                                                                                                                                                                                                                                                                                                                                                                                                                                                                                                                                                                                                                                                                                                                                                                                                                                                                                          | £185/<br>Crystal M<br>Bonn<br>if achieved with<br>of becoming a | anager (C)                                                                                                                                                                         |
| NAME:<br>PHONE:                                                                                                                                                                                                                                                                                                                                                                                                                                                                                                                                                                                                                                                                                                                                                                                                                                                                                                                                                                                                                                                                                                                                                                                                                                                                                                                                                                                                                                                                                                                                                                                                                                                                                                                                                                                                                                                                                                                                                                                                                                  |                                                                 | NAME:<br>PHONE:                                                                                                                                                                    |
|                                                                                                                                                                                                                                                                                                                                                                                                                                                                                                                                                                                                                                                                                                                                                                                                                                                                                                                                                                                                                                                                                                                                                                                                                                                                                                                                                                                                                                                                                                                                                                                                                                                                                                                                                                                                                                                                                                                                                                                                                                                  |                                                                 |                                                                                                                                                                                    |

\*It does not matter what side you build your Consultants on. You can have Consultants on either side.

£74/€81

£74/€81

NAME:

PHONE:

\*\*The £1,221/€1,338 total bonus can only be achieved if you achieve Crystal Manager within 60 days of joining Isagenix as an Associate and if you achieve Crystal Director within 120 days of joining Isagenix as an Associate. It is possible to achieve Crystal Director even if you do not achieve Crystal Manager, which would result in a total bonus of £1,036/€1,135.

£555/€609 Crystal Director Bonus

if achieved within 120 days of becoming an Associate

Earning levels for Isagenix Independent Associates that appear in this publication are examples and should not be construed as typical or average. Income level achievements are dependent upon the individual Associate's business skills, personal ambition, time, commitment, activity and demographic factors. For average earnings, see the Isagenix Independent Associate Earnings Statement found at www.IsagenixEarnings.com.