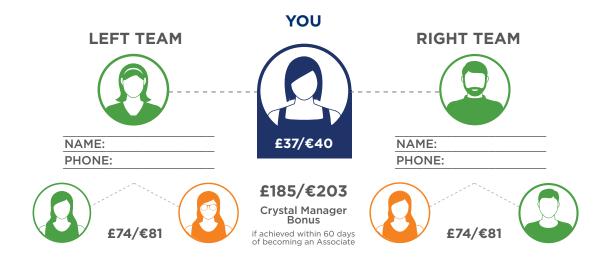

#### Goal Date to be Completed:

**Here's your map to becoming a Crystal Manager.** Fill in your new team members' names. To become a Crystal Manager, you need to personally develop two people\* and help them become Consultants. If you complete this within 60 days of becoming an Associate, you will achieve Crystal Manager status.

#### £37/€40 Consultant Bonus

- + £185/€203 Crystal Manager Bonus (achieve within 60 days)
- + £148/€162 Consultant Development Bonus (£74/€81 each) (maximum 20)

#### = **£370/€405** in Bonus Money!

(Consultant to Crystal Manager in 60 days)

\*It does not matter what side you build your Consultants on. You can have Consultants on either side.

Earning levels for Isagenix Independent Associates that appear in this publication are examples and should not be construed as typical or average. Income level achievements are dependent upon the individual Associate's business skills, personal ambition, time, commitment, activity and demographic factors. For average earnings, see the Isagenix Independent Associate Earnings Statement found at www.IsagenixEarnings.com.