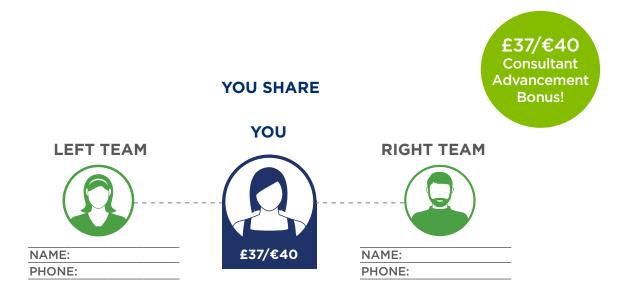

#### Goal Date to be Completed:

Here's your map to becoming a Consultant. Fill in your new team members' names. To become a Consultant, you need to personally enrol two people on each team leg (right and left) who each order 100 BV.